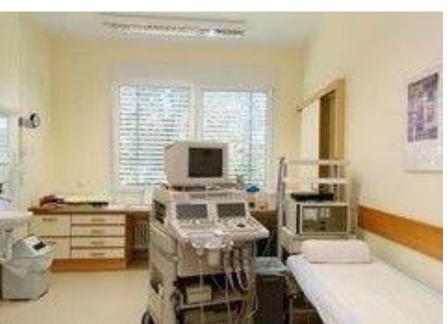

## types of diagnostics used:

- CT (computerized tomography)
- Ultrasonic diagnostics
- X-Ray diagnostics
- Echocardiography
- EEG (Electroencephalogram)
- The clinic consists of multi-purpose operating-rooms. Special video endoscopic devices are used for microsurgical operations.
  - Intensive care department with artificial respiration plant, blood transfusion equipment and monitoring system is located in the field of vision of the operating room.

- X-ray-devices with Bucky workplace can be used for x-ray of thorax
- and for orthopedic and therapeutic x-rays.
- a mammography device serves for gynecological diagnostics.
- The functional diagnostics in the echocardiography department is equipped with a measuring bench for ergometry, an electroencephalogram device for 6/12 channels as well as an electroencephalogram device for 12 channels.
- Device for electroencephalogram for 21 channels has a recording system based on EDP.
- The ultrasonic diagnostics department disposes of a device for ultrasonic diagnostics with colored Doppler function and probe system 4 D.