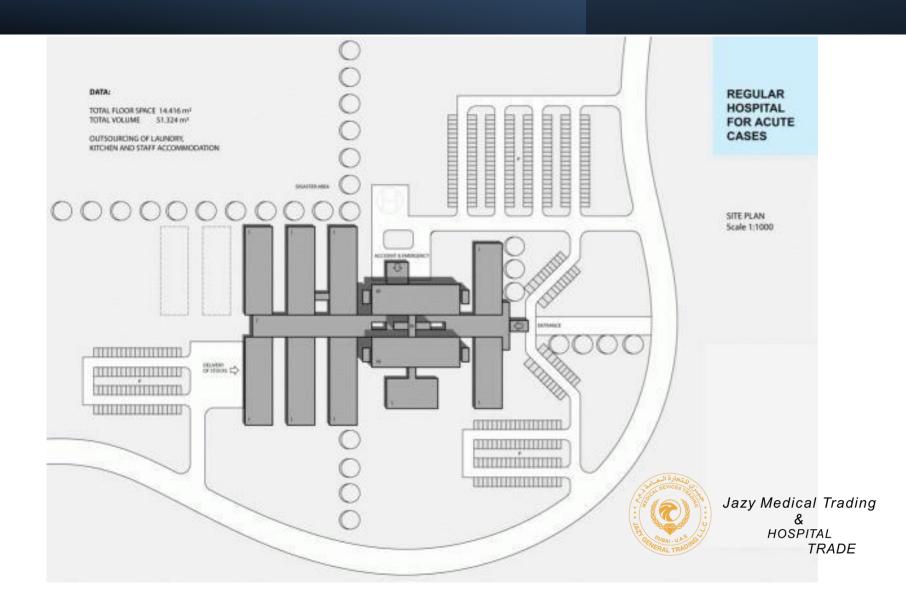

# The clinics consist of modules of various sizes

REGULAR HOSPITAL FOR ACUTE CASES

SCHEME OF LEVELS

& HOSPITAL

TRADE

### JAZY MEDICAL TRADING & HOSPITAL TRADE -Competence in health care -

- Functional description
- The standard hospital is designed for general care.
- If the capacity of the clinic is 300 beds, the clinic has the function of the regional hospital.