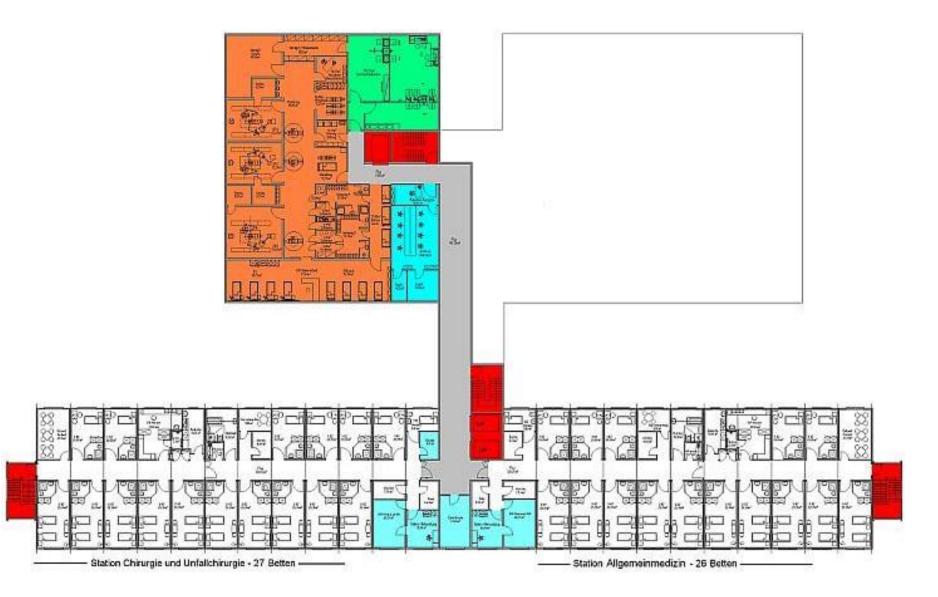

- Multi-purpose departments-operating room / surgery
- Intensive medicine
- Emergency medicine
- X-Ray diagnostics
- Laboratory medicine
- Centralized sterilization room and providing sterilized materials
- Functional diagnostics
- Stomatology
- Social services, admission room, administration
- Patient rooms
- Geriatrics
- Drug supply
- Archival depository
- Department of morbid anatomy

## JAZY MEDICAL TRADING & HOSPITAL TRADE Competence in health care

- All functional departments such as emergency admission department, operating-room, inpatient department with beds, pharmacy, laundry (optional), diagnostics department, kitchen, trash burning (optional) and management are connected and placed on the one line.
- The rooms for administration and visitors are equipped functionally and on large scale.