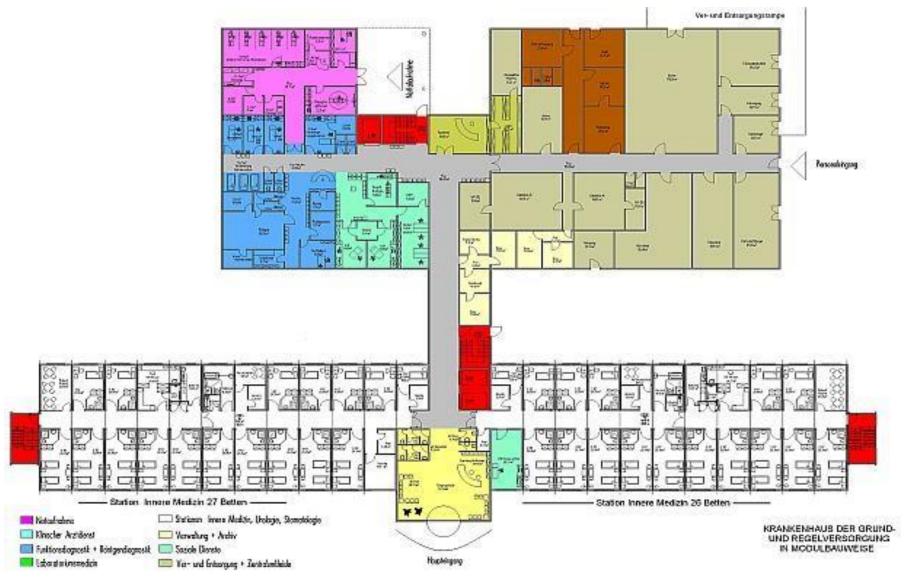

- Multi-purpose departments-operating room / surgery
- Intensive medicine
- Emergency medicine
- X-Ray diagnostics
- Laboratory medicine
- Centralized sterilization room and providing sterilized materials
- Functional diagnostics
- Stomatology
- Social services, admission room, administration
- Patient rooms
- Geriatrics
- Drug supply
- Archival depository
- Department of morbid anatomy

## JAZY MEDICAL TRADING & HOSPITAL TRADE Competence in health care

- All functional departments such as emergency admission department, operating-room, inpatient department with beds, pharmacy, laundry (optional), diagnostics department, kitchen, trash burning (optional) and management are connected and placed on the one line.
- The rooms for administration and visitors are equipped functionally and on large scale.