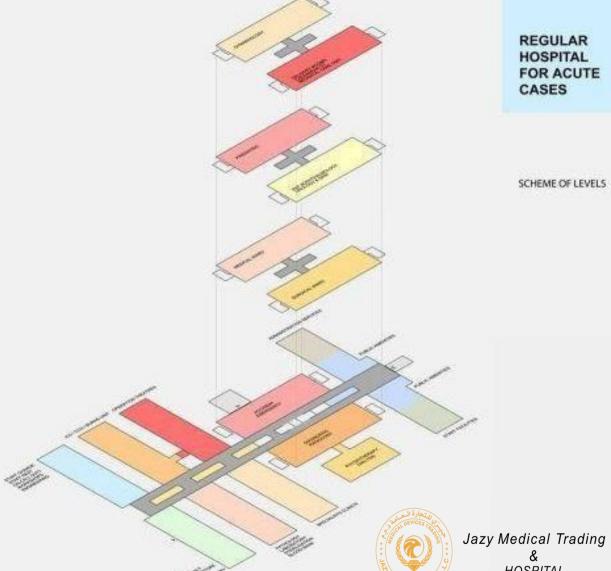

# The clinics consist of modules of various sizes

REGULAR HOSPITAL FOR ACUTE CASES

SCHEME OF LEVELS

& HOSPITAL

TRADE

### JAZY MEDICAL TRADING & HOSPITAL TRADE -Competence in health care -

- Functional description
- The standard hospital is designed for general care.
- If the capacity of the clinic is 300 beds, the clinic has the function of the regional hospital.