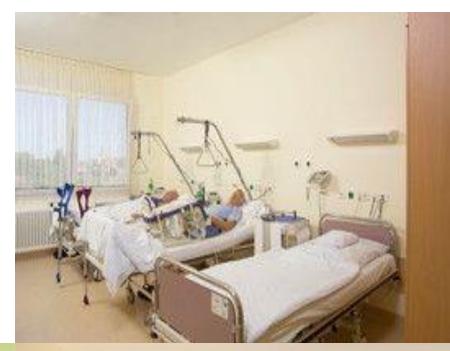

# JAZY GENERAL TRADING & HOSPITAL TRADE Competence in health care

- The layout-plan permits creating VIP-wards, wards for 1 or more patients and other special rooms.
- Convenient four-part framework bed, TV set, phone and refrigerator are placed in every ward.
- A standard ward has a bath room, wash- stand, WC and emergency button for the patient.

### JAZY MEDICAL TRADING & HOSPITAL TRADE -Competence in health care -

- Functional description
- The standard hospital is designed for general care.
- If the capacity of the clinic is 300 beds, the clinic has the function of the regional hospital.