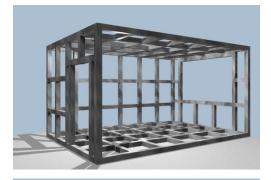

## **Modules**

The equipped modules can be transported by seaway, overland or air transport.

The modules are to be assembled on the foundation or foundation platform.

The portable crane shall place the modules "one about the other".

Assembly on the building site lasts approximately 6 to 12 months.

# Advantages of the modularly construction

- Individual and not stereotype architectural solutions
- Short terms of the project fulfillment.
- Readiness of nearly 100 % after the production on the factory site.
- including engineering sections.
- More weather-independent on building; quality insurance.
- Compliance of the terms, economical due to short building time
- The separate modules will be produced with individual sizes and equipment, including electrical equipment, ventilation, dale, front coating, furniture act., so that a ready building can be assembled on the building site.
- Production by especially trained staff.