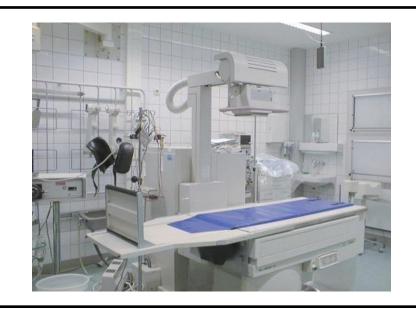

## types of diagnostics used:

- CT (computerized tomography)
- Ultrasonic diagnostics
- X-Ray diagnostics
- Echocardiography
- EEG (Electroencephalogram)
- The clinic consists of multi-purpose operating-rooms. Special video endoscopic devices are used for microsurgical operations.
  - Intensive care department with artificial respiration plant, blood transfusion equipment and monitoring system is located in the field of vision of the operating room.

- X-ray-devices with Bucky workplace can be used for x-ray of thorax
- and for orthopedic and therapeutic x-rays.
- a mammography device serves for gynecological diagnostics.
- The functional diagnostics in the echocardiography department is equipped with a measuring bench for ergometry, an electroencephalogram device for 6/12 channels as well as an electroencephalogram device for 12 channels.
- Device for electroencephalogram for 21 channels has a recording system based on EDP.
- The ultrasonic diagnostics department disposes of a device for ultrasonic diagnostics with colored Doppler function and probe system 4 D.