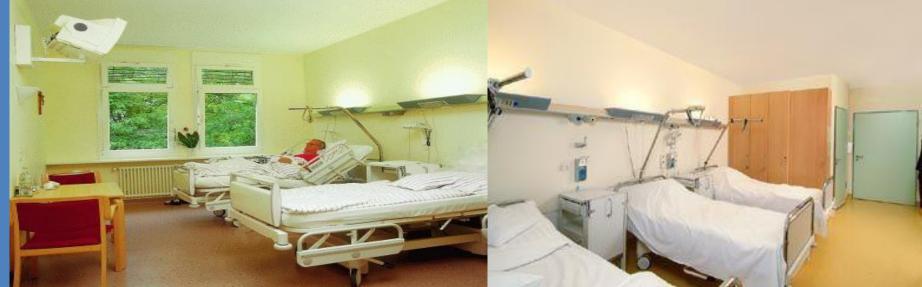

# JAZY GENERAL TRADING & HOSPITAL TRADE Competence in health care

- The layout-plan permits creating VIP-wards, wards for 1 or more patients and other special rooms.
- Convenient four-part framework bed, TV set, phone and refrigerator are placed in every ward.
- A standard ward has a bath room, wash- stand, WC and emergency button for the patient.

## JAZY MEDICAL TRADING & HOSPITAL TRADE Competence in health care

- All functional departments such as emergency admission department, operating-room, inpatient department with beds, pharmacy, laundry (optional), diagnostics department, kitchen, trash burning (optional) and management are connected and placed on the one line.
- The rooms for administration and visitors are equipped functionally and on large scale.