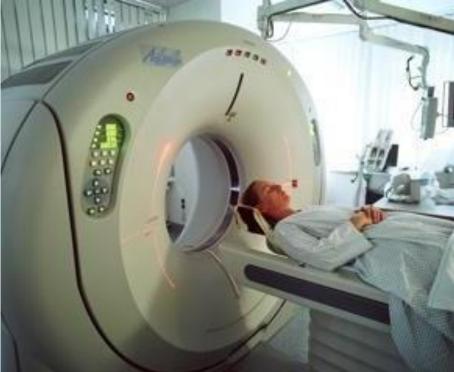

## types of diagnostics used:

- CT (computerized tomography)
- Ultrasonic diagnostics
- X-Ray diagnostics
- Echocardiography
- EEG (Electroencephalogram)
- The clinic consists of multi-purpose operating-rooms. Special video endoscopic devices are used for microsurgical operations.
  - Intensive care department with artificial respiration plant, blood transfusion equipment and monitoring system is located in the field of vision of the operating room.