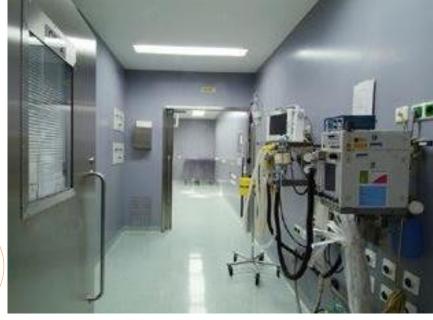

- Multi-purpose departments-operating room / surgery
- Intensive medicine
- Emergency medicine
- X-Ray diagnostics
- Laboratory medicine
- Centralized sterilization room and providing sterilized materials
- Functional diagnostics
- Stomatology
- Social services, admission room, administration
- Patient rooms
- Geriatrics
- Drug supply
- Archival depository
- Department of morbid anatomy

## types of diagnostics used:

- CT (computerized tomography)
- Ultrasonic diagnostics
- X-Ray diagnostics
- Echocardiography
- EEG (Electroencephalogram)
- The clinic consists of multi-purpose operating-rooms. Special video endoscopic devices are used for microsurgical operations.
  - Intensive care department with artificial respiration plant, blood transfusion equipment and monitoring system is located in the field of vision of the operating room.

- X-ray-devices with Bucky workplace can be used for x-ray of thorax
- and for orthopedic and therapeutic x-rays.
- a mammography device serves for gynecological diagnostics.
- The functional diagnostics in the echocardiography department is equipped with a measuring bench for ergometry, an electroencephalogram device for 6/12 channels as well as an electroencephalogram device for 12 channels.
- Device for electroencephalogram for 21 channels has a recording system based on EDP.
- The ultrasonic diagnostics department disposes of a device for ultrasonic diagnostics with colored Doppler function and probe system 4 D.